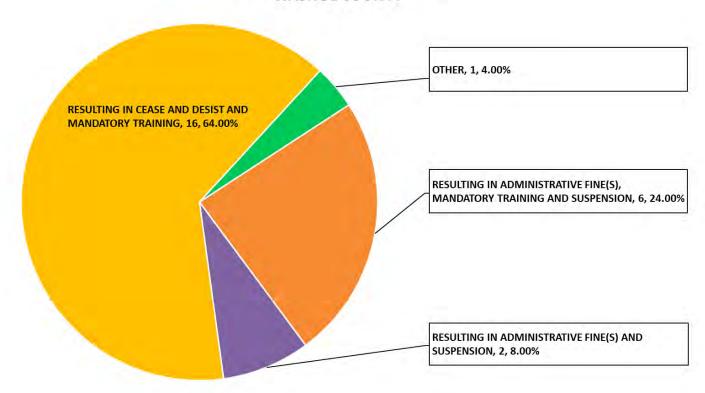

# 2021 EVADER PROGRAM BY COUNTY

|                                                                                                 |        |                 | 2021 EVADE      | R PROGRA | M - STATEW   | DE IN DETAIL | L          |           |              |             |
|-------------------------------------------------------------------------------------------------|--------|-----------------|-----------------|----------|--------------|--------------|------------|-----------|--------------|-------------|
| DISPOSITION                                                                                     | NUMBER | FINE            | FINE            | AMOUNT   | AMOUNT       | HEARING      | HEARING    | HEARING   | TOTAL NUMBER | PERCENTAGES |
|                                                                                                 | 1      | \$250.00        | \$250.00        | \$0.00   | \$0.00       | 9/29/2020    | 11/16/2020 | Dismissed |              |             |
|                                                                                                 | 1      | \$250.00        | \$250.00        | \$250.00 | \$250.00     | 9/23/2020    | 10/12/2020 | Affirmed  |              |             |
| RESULTING IN ADMINISTRATIVE                                                                     | 1      | \$500.00        | \$500.00        | \$0.00   | \$0.00       | 11/30/2020   | 2/8/2021   |           | 24           | 9.02%       |
| FINE(S)                                                                                         | 2      | \$250.00        | \$500.00        | \$0.00   | \$0.00       |              |            |           | 24           | 9.0276      |
|                                                                                                 | 3      | \$500.00        | \$1,500.00      | \$500.00 | \$1,500.00   |              |            |           |              |             |
|                                                                                                 | 16     | \$250.00        | \$4,000.00      | \$250.00 | \$4,000.00   |              |            |           |              |             |
| RESULTING IN ADMINISTRATIVE FINE(S) AND ADMINISTRATIVE STOP(S)                                  | 1      | \$250.00        | \$250.00        | \$250.00 | \$250.00     |              |            |           | 1            | 0.38%       |
| RESULTING IN ADMINISTRATIVE<br>FINE(S), ADMINISTRATIVE STOP(S)<br>AND REGISTRATION CANCELLATION | 2      | \$250.00        | \$500.00        | \$0.00   | \$0.00       |              |            |           | 2            | 0.75%       |
| RESULTING IN ADMINISTRATIVE                                                                     | 1      | \$250.00        | \$250.00        | \$0.00   | \$0.00       | 1/6/2020     | 8/4/2020   | Affirmed  |              | 0.7376      |
| FINE(S) AND REGISTRATION                                                                        | 3      | \$250.00        | \$750.00        | \$250.00 | \$750.00     | 170/2020     | 0/4/2020   | 711111100 | 14           | 5.26%       |
| CANCELLATION                                                                                    | 10     | \$250.00        | \$2,500.00      | \$0.00   | \$0.00       |              |            |           |              | 0.207       |
| RESULTING IN ADMINISTRATIVE                                                                     |        | <b>V</b> =00.00 | <del>+-</del> , | 70.00    | <del>-</del> |              |            |           |              |             |
| STOP(S)                                                                                         | 24     | \$0.00          | \$0.00          | \$0.00   | \$0.00       |              |            |           | 24           | 9.02%       |
| IN COMPLIANCE                                                                                   | 86     | \$0.00          | \$0.00          | \$0.00   | \$0.00       |              |            |           | 86           | 32.33%      |
| UNSUBSTANTIATED                                                                                 | 115    | \$0.00          | \$0.00          | \$0.00   | \$0.00       |              |            |           | 115          | 43.24%      |
| TOTALS                                                                                          | 266    |                 | \$11,250.00     |          | \$6,750.00   |              |            |           | 266          | 100.00%     |