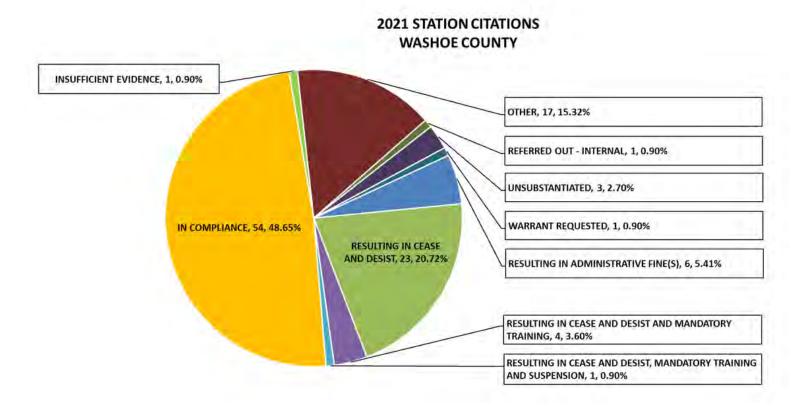

|
| UNSUBSTANTIATED                                                     | 3                  | \$0.00         | \$0.00                  | \$0.00         | \$0.00               | 3                                          | 2.70%                               |
| WARRANT REQUESTED                                                   | 1                  | \$0.00         | \$0.00                  | \$0.00         | \$0.00               | 1                                          | 0.90%                               |
| TOTALS                                                              | 111                |                | \$2,250.00              |                | \$2,250.00           | 111                                        | 100.00%                             |



|                                                      | 2                  | 2021 STATION C | ITATIONS - CLA          | RK COUNTY IN   | DETAIL               |                                      |                                  |
|------------------------------------------------------|--------------------|----------------|-------------------------|----------------|----------------------|--------------------------------------|----------------------------------|
| DISPOSITION                                          | NUMBER<br>OF CASES | FINE<br>AMOUNT | FINE<br>AMOUNT<br>TOTAL | AMOUNT<br>PAID | AMOUNT PAID<br>TOTAL | TOTAL NUMBER OF CASES BY DISPOSITION | PERCENTAGES OF STATION CITATIONS |
| RESULTING IN ADMINISTRATIVE FINE(S)                  | 1                  | \$250.00