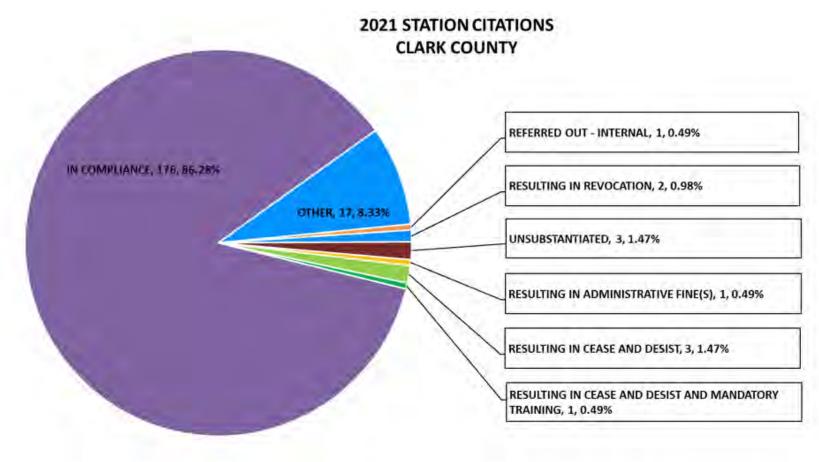

.00               | 1                                    | 0.49%                            |
| RESULTING IN REVOCATION                              | 2                  | \$0.00         | \$0.00                  | \$0.00         | \$0.00               | 2                                    | 0.98%                            |
| UNSUBSTANTIATED                                      | 3                  | \$0.00         | \$0.00                  | \$0.00         | \$0.00               | 3                                    | 1.47%                            |
| TOTALS                                               | 204                |                | \$250.00                |                | \$0.00               | 204                                  | 100.00%                          |



# LIGHT DUTY GASOLINE VEHICLE EMISSION TEST STATISTICS

|                                        |                           | 2021 STATEW                      | IDE - LIGHT D                    | OUTY GASOLINE                             | POWERED V               | EHICLES                              |                                      |                                              |
|----------------------------------------|---------------------------|----------------------------------|----------------------------------|-------------------------------------------|-------------------------|--------------------------------------|--------------------------------------|----------------------------------------------|
| Year                                   | Total Initial Inspections |