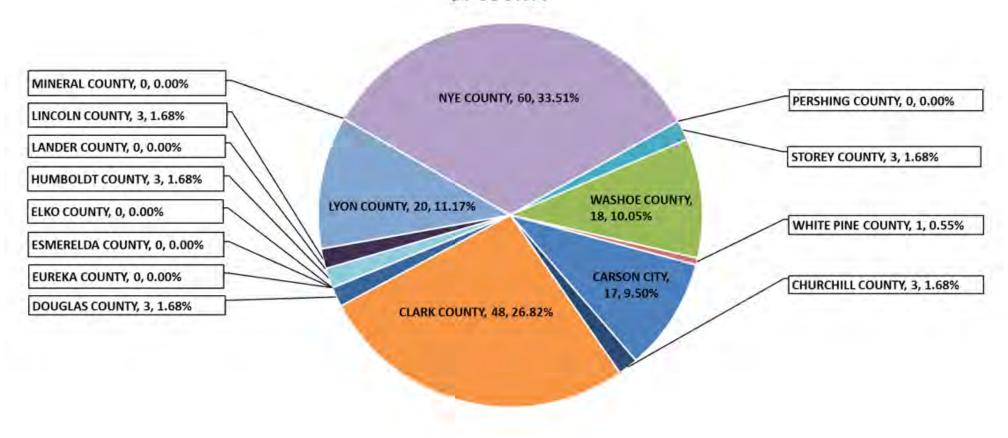

|                   | 2021 EVADER PROGRAM BY | COUNTY IN DETAIL  |                   |
|-------------------|------------------------|-------------------|-------------------|
| COUNTY            | NUMBER OF CASES        | FINE AMOUNT TOTAL | AMOUNT PAID TOTAL |
| CARSON CITY       | 17                     | \$1,000.00        | \$250.00          |
| CHURCHILL COUNTY  | 3                      | \$0.00            | \$0.00            |
| CLARK COUNTY      | 48                     | \$1,250.00        | \$250.00          |
| DOUGLAS COUNTY    | 3                      | \$500.00          | \$0.00            |
| ELKO COUNTY       | 0                      | \$0.00            | \$0.00            |
| ESMERELDA COUNTY  | 0                      | \$0.00            | \$0.00            |
| EUREKA COUNTY     | 0                      | \$0.00            | \$0.00            |
| HUMBOLDT COUNTY   | 3                      | \$0.00            | \$0.00            |
| LANDER COUNTY     | 0                      | \$0.00            | \$0.00            |
| LINCOLN COUNTY    | 3                      | \$500.00          | \$500.00          |
| LYON COUNTY       | 20                     | \$500.00          | \$250.00          |
| MINERAL COUNTY    | 0                      | \$0.00            | \$0.00            |
| NYE COUNTY        | 60                     | \$9,500.00        | \$5,250.00        |
| PERSHING COUNTY   | 0                      | \$0.00            | \$0.00            |
| STOREY COUNTY     | 3                      | \$250.00          | \$0.00            |
| WASHOE COUNTY     | 18                     | \$250.00          | \$0.00            |
| WHITE PINE COUNTY | 1                      | \$0.00            | \$0.00            |
| COUNTY TOTALS:    | 179                    | \$13,750.00       | \$6,500.00        |