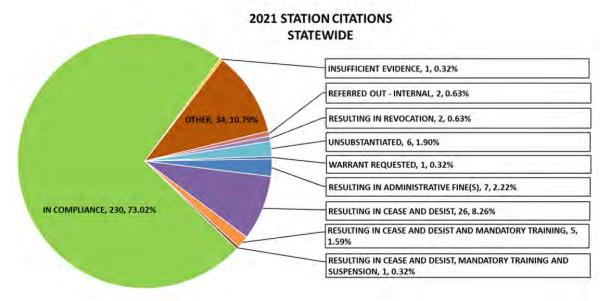

| \$0.00<br>\$0.00                 | \$0.00<br>\$0.00                   | 6                                          | 1.90%                            |
| WARRANT REQUESTED                                                   | 1                  | \$0.00                             | \$0.00                               | \$0.00                           | \$0.00                             | 1                                          | 0.32%                            |
| TOTALS                                                              | 315                |                                    | \$2,500.00                           |                                  | \$2,250.00                         | 315                                        | 100.00%                          |



|                                                                     | 20                 | 21 STATION CIT | TATIONS - WASH          | OE COUNTY IN   | DETAIL               |                                            |                                     |
|---------------------------------------------------------------------|--------------------|----------------|-------------------------|----------------|----------------------|--------------------------------------------|-------------------------------------|
| DISPOSITION                                                         | NUMBER<br>OF CASES | FINE<br>AMOUNT | FINE<br>AMOUNT<br>TOTAL | AMOUNT<br>PAID | AMOUNT PAID<br>TOTAL | TOTAL NUMBER OF<br>CASES BY<br>DISPOSITION | PERCENTAGES OF<br>STATION CITATIONS |
| RESULTING IN ADMINI