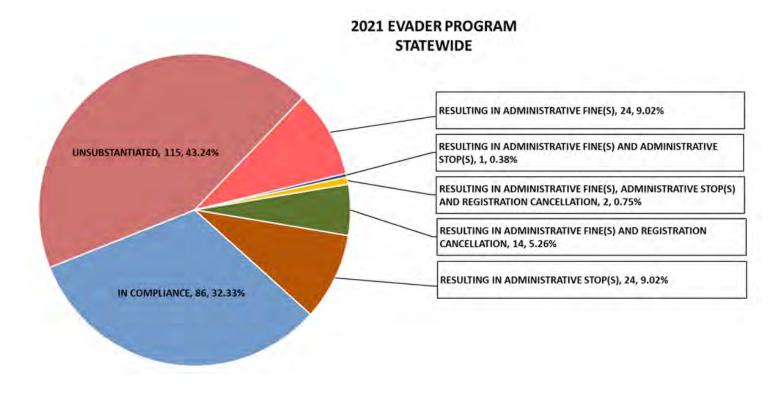

# 2021 EVADER PROGRAM BY COUNTY

|                                                                                                 |        |                 | 2021 EVADE      | R PROGRA | M - STATEW   | DE IN DETAIL | L          |           |              |             |
|-------------------------------------------------------------------------------------------------|--------|-----------------|-----------------|----------|--------------|--------------|------------|-----------|--------------|-------------|
| DISPOSITION                                                                                     | NUMBER | FINE            | FINE            | AMOUNT   | AMOUNT       | HEARING      | HEARING    | HEARING   | TOTAL NUMBER | PERCENTAGES |
|                                                                                                 | 1      | \$250.00        | \$250.00        | \$0.00   | \$0.00       | 9/29/2020    | 11/16/2020 | Dismissed |              |             |
|                                                                                                 | 1      | \$250.00        | \$250.00        | \$250.00 | \$250.00     | 9/23/2020    | 10/12/2020 | Affirmed  |              |             |
| RESULTING IN ADMINISTRATIVE                                                                     | 1      | \$500.00        | \$500.00        | \$0.00   | \$0.00       | 11/30/2020   | 2/8/2021   |           | 24           | 9.02%       |
| FINE(S)                                                                                         | 2      | \$250.00        | \$500.00        | \$0.00   | \$0.00       |              |            |           | 24           | 9.0276      |
|                                                                                                 | 3      | \$500.00        | \$1,500.00      | \$500.00 | \$1,500.00   |              |            |           |              |             |
|                                                                                                 | 16     | \$250.00        | \$4,000.00      | \$250.00 | \$4,000.00   |              |            |           |              |             |
| RESULTING IN ADMINISTRATIVE FINE(S) AND ADMINISTRATIVE STOP(S)                                  | 1      | \$250.00        | \$250.00        | \$250.00 | \$250.00     |              |            |           | 1            | 0.38%       |
| RESULTING IN ADMINISTRATIVE<br>FINE(S), ADMINISTRATIVE STOP(S)<br>AND REGISTRATION CANCELLATION | 2      | \$250.00        | \$500.00        | \$0.00   | \$0.00       |              |            |           | 2            | 0.75%       |
| RESULTING IN ADMINISTRATIVE                                                                     | 1      | \$250.00        | \$250.00        | \$0.00   | \$0.00       | 1/6/2020     | 8/4/2020   | Affirmed  |              | 0.7376      |
| FINE(S) AND REGISTRATION                                                                        | 3      | \$250.00        | \$750.00        | \$250.00 | \$750.00     | 170/2020     | 0/4/2020   | 711111100 | 14           | 5.26%       |
| CANCELLATION                                                                                    | 10     | \$250.00        | \$2,500.00      | \$0.00   | \$0.00       |              |            |           |              | 0.207       |
| RESULTING IN ADMINISTRATIVE                                                                     |        | <b>V</b> =00.00 | <del>+-</del> , | 70.00    | <del>-</del> |              |            |           |              |             |
| STOP(S)                                                                                         | 24     | \$0.00          | \$0.00          | \$0.00   | \$0.00       |              |            |           | 24           | 9.02%       |
| IN COMPLIANCE                                                                                   | 86     | \$0.00          | \$0.00          | \$0.00   | \$0.00       |              |            |           | 86           | 32.33%      |
| UNSUBSTANTIATED                                                                                 | 115    | \$0.00          | \$0.00          | \$0.00   | \$0.00       |              |            |           | 115          | 43.24%      |
| TOTALS                                                                                          | 266    |                 | \$11,250.00     |          | \$6,750.00   |              |            |           | 266          | 100.00%     |