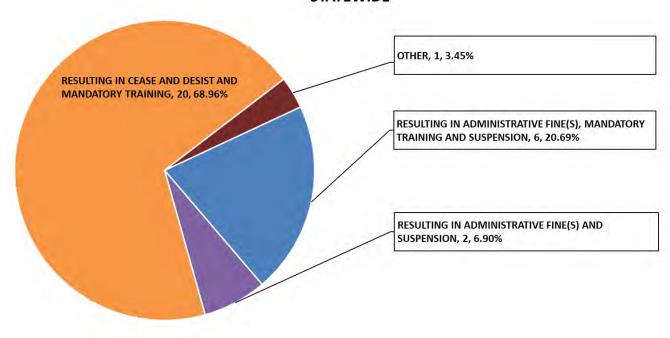

# 2021 EVADER PROGRAM BY COUNTY

|                                                                                                 |        |                 | 2021 EVADE      | R PROGRA | M - STATEW   | DE IN DETAIL | L          |           |              |             |
|-------------------------------------------------------------------------------------------------|--------|-----------------|-----------------|----------|--------------|--------------|------------|-----------|--------------|-------------|
| DISPOSITION                                                                                     | NUMBER | FINE            | FINE            | AMOUNT   | AMOUNT       | HEARING      | HEARING    | HEARING   | TOTAL NUMBER | PERCENTAGES |
|                                                                                                 | 1      | \$250.00        | \$250.00        | \$0.00   | \$0.00       | 9/29/2020    | 11/16/2020 | Dismissed |              |             |
|                                                                                                 | 1      | \$250.00        | \$250.00        | \$250.00 | \$250.00     | 9/23/2020    | 10/12/2020 | Affirmed  |              |             |
| RESULTING IN ADMINISTRATIVE                                                                     | 1      | \$500.00        | \$500.00        | \$0.00   | \$0.00       | 11/30/2020   | 2/8/2021   |           | 24           | 9.02%       |
| FINE(S)                                                                                         | 2      | \$250.00        | \$500.00        | \$0.00   | \$0.00       |              |            |           | 24           | 9.0276      |
|                                                                                                 | 3      | \$500.00        | \$1,500.00      | \$500.00 | \$1,500.00   |              |            |           |              |             |
|                                                                                                 | 16     | \$250.00        | \$4,000.00      | \$250.00 | \$4,000.00   |              |            |           |              |             |
| RESULTING IN ADMINISTRATIVE FINE(S) AND ADMINISTRATIVE STOP(S)                                  | 1      | \$250.00        | \$250.00        | \$250.00 | \$250.00     |              |            |           | 1            | 0.38%       |
| RESULTING IN ADMINISTRATIVE<br>FINE(S), ADMINISTRATIVE STOP(S)<br>AND REGISTRATION CANCELLATION | 2      | \$250.00        | \$500.00        | \$0.00   | \$0.00       |              |            |           | 2            | 0.75%       |
| RESULTING IN ADMINISTRATIVE                                                                     | 1      | \$250.00        | \$250.00        | \$0.00   | \$0.00       | 1/6/2020     | 8/4/2020   | Affirmed  |              | 0.7376      |
| FINE(S) AND REGISTRATION                                                                        | 3      | \$250.00        | \$750.00        | \$250.00 | \$750.00     | 170/2020     | 0/4/2020   | 711111100 | 14           | 5.26%       |
| CANCELLATION                                                                                    | 10     | \$250.00        | \$2,500.00      | \$0.00   | \$0.00       |              |            |           |              | 0.207       |
| RESULTING IN ADMINISTRATIVE                                                                     |        | <b>V</b> =00.00 | <del>+-</del> , | 70.00    | <del>-</del> |              |            |           |              |             |
| STOP(S)                                                                                         | 24     | \$0.00          | \$0.00          | \$0.00   | \$0.00       |              |            |           | 24           | 9.02%       |
| IN COMPLIANCE                                                                                   | 86     | \$0.00          | \$0.00          | \$0.00   | \$0.00       |              |            |           | 86           | 32.33%      |
| UNSUBSTANTIATED                                                                                 | 115    | \$0.00          | \$0.00          | \$0.00   | \$0.00       |              |            |           | 115          | 43.24%      |
| TOTALS                                                                                          | 266    |                 | \$11,250.00     |          | \$6,750.00   |              |            |           | 266          | 100.00%     |